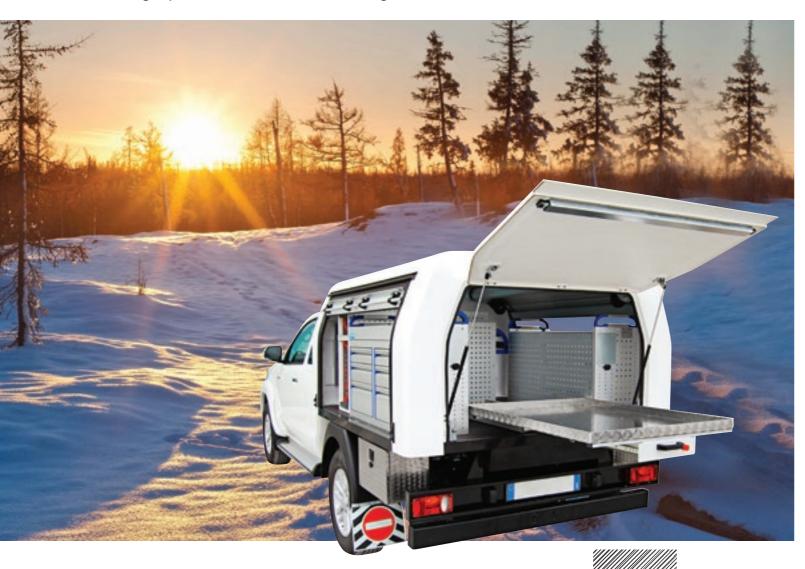

#### *"G POD" PICK-UP BODY*

Transforming any pick-up into a perfect multi-purpose utility vehicle

Ernesto Gentili

Further enhance your 4x4 vehicle with a G POD body; giving operators a perfect solution allowing them to work comfortably on difficult terrains.

The G POD, a unique product, available in 3 varieties, offers plenty of loading space and has been designed to stand up against the most severe demands and stress.

Designed to offer improved performance.

Tested extensively and to enhance loading capabilities and performance.

GOC-D

Once the G POD body is fitted onto a 4x4 pick-up, the vehicle will be able to reach the most remote areas, often by travelling on rough terrain; allowing utilities and similar operators to effortlessly deal with specific and challenging operations.

Gentili have focused on the creation of an off-road utility vehicle, with specific materials used in the construction of the body, letting users operate in the most challenging of situations.

A water drainage channel protects the apertures from unwanted water entry. Keep your tools and equipment safe with the key lock on each shutter, supplied as standard.

At the rear of the G POD body a gas strut assisted rear hatch will give easy access to the rear loading area of the body, also fitted with a key lock as standard as well as a high level 3rd rear brake light.

# G POD + INFINITY + G2000 HARRIER

Your perfect solution created from the widest range of our Infinity modular storage solutions and high-quality roof mounted equipment like our G2000 HARRIER ladder rack; giving you the confidence to invest in your business today and introduce change in the future.