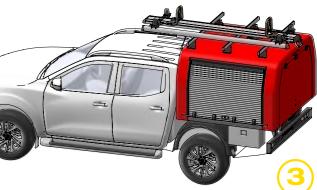

The G POD from Gentili will transform your utility vehicle in 3 steps, guaranteeing high safety standards for the installation of the body onto the vehicle chassis.

#### 3 STEPS, TRANSFORMING YOUR PICK-UP INTO AN EFFICIENT AND SMART PLACE TO WORK **G POD**

Original vehicle (OEM specifications)

G POD body installation

G POD L 2400

# G POD + INFINITY + G2000 HARRIER

Your perfect solution created from the widest range of our Infinity modular storage solutions and high-quality roof mounted equipment like our G2000 HARRIER ladder rack; giving you the confidence to invest in your business today and introduce change in the future.