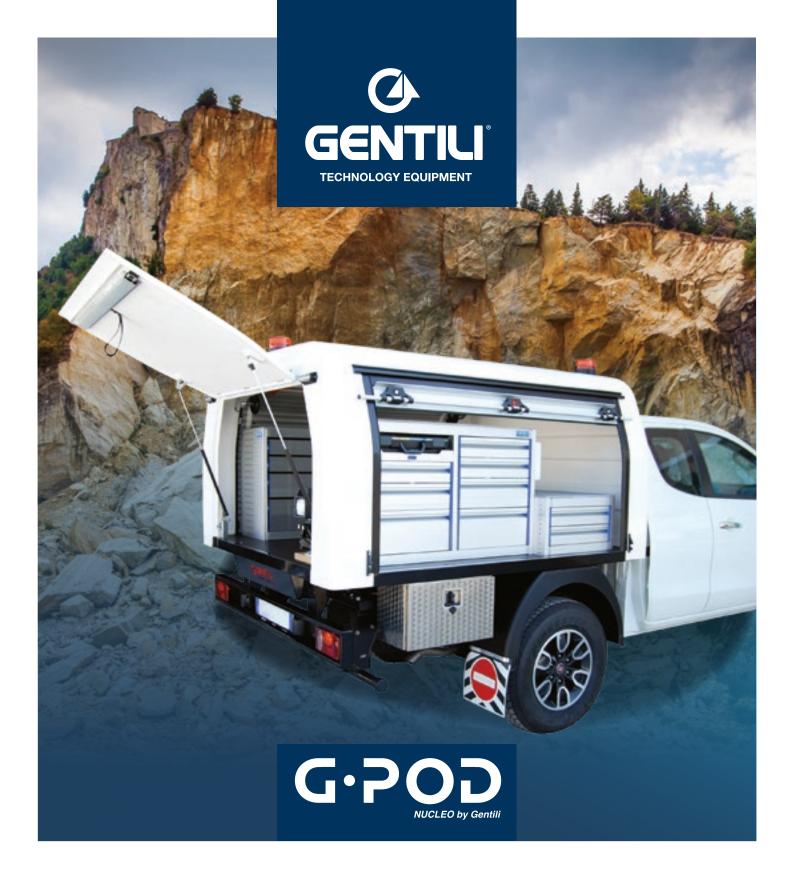

#### *"G POD" PICK-UP BODY*

Transforming any pick-up into a perfect multi-purpose utility vehicle

Ernesto Gentili

Further enhance your 4x4 vehicle with a G POD body; giving operators a perfect solution allowing them to work comfortably on difficult terrains.

The G POD, a unique product, available in 3 varieties, offers plenty of loading space and has been designed to stand up against the most severe demands and stress.

Designed to offer improved performance.

Tested extensively and to enhance loading capabilities and performance.

GOC-D

Once the G POD body is fitted onto a 4x4 pick-up, the vehicle will be able to reach the most remote areas, often by travelling on rough terrain; allowing utilities and similar operators to effortlessly deal with specific and challenging operations.