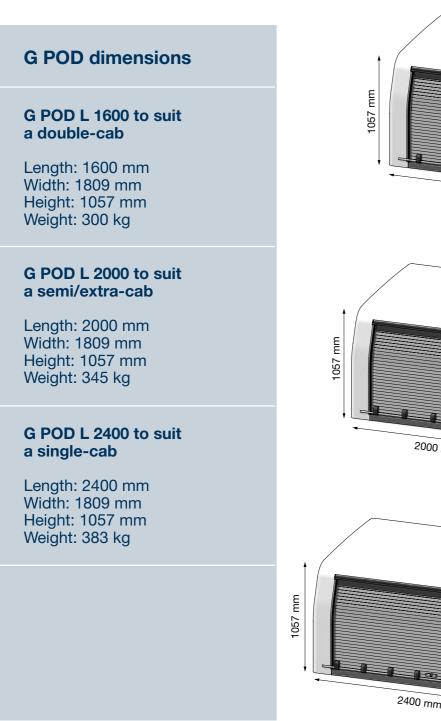

The G POD, a unique product, available in 3 varieties, offers plenty of loading space and has been designed to stand up against the most severe demands and stress.

Designed to offer improved performance.

### AVAILABLE FOR ALL LEADING 4X4 PICK UP MAKES AND MODELS

The single GRP mould offers great structural strength; this gave Gentili the confidence to invest in this product and provide the market with three different sizes to cover all customer needs.