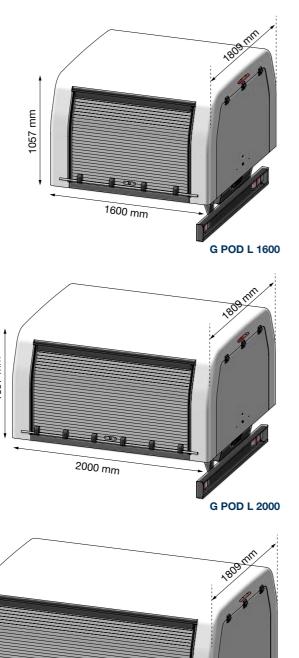

The G POD, a unique product, available in 3 varieties, offers plenty of loading space and has been designed to stand up against the most severe demands and stress.

Designed to offer improved performance.

### AVAILABLE FOR ALL LEADING 4X4 PICK UP MAKES AND MODELS

The single GRP mould offers great structural strength; this gave Gentili the confidence to invest in this product and provide the market with three different sizes to cover all customer needs.