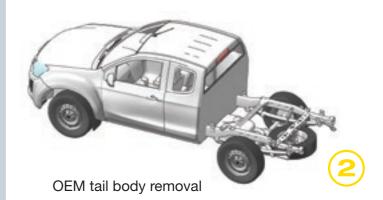

The G POD from Gentili will transform your utility vehicle in 3 steps, guaranteeing high safety standards for the installation of the body onto the vehicle chassis.

#### 3 STEPS, TRANSFORMING YOUR PICK-UP INTO AN EFFICIENT AND SMART PLACE TO WORK **G POD**

Original vehicle (OEM specifications)

G POD body installation

G POD L 2400